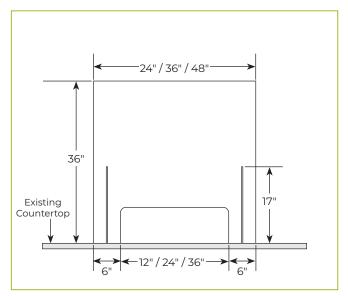

# **STANDARD SPECIFICATIONS**

- Interlocking Plexiglass Divider
- □ 1/4" Plexiglass
- ☐ 10" Base
- □ 36" Height

#### **PRODUCT WIDTH**

- □ 24" (BSI-PW-24, w/Pass Through: BSI-PWPT-24)
- ☐ 36" (BSI-PW-36, w/Pass Through: BSI-PWPT-36)
- ☐ 48" (BSI-PW-48, w/Pass Through: BSI-PWPT-48)